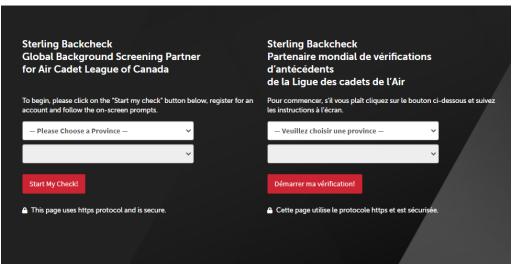

It will be necessary to set up a secure account with the company and provide certain personal information to enable them to complete the E-PIC. To access the Sterling Talent / Air Cadet page, please go to the following website

https://www.sterlingtalentsolutions.ca/landing-pages/a/aircadetLeague/ and the following page will appear:

From the drop-down boxes, select your province, choose your location (squadron) and then Start my Check. Once completed and payment made, the E-PIC will be emailed, within 24 hours to the ACL Provincial Screening Coordinator for processing.